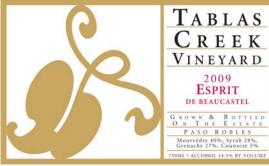

## 92 | Tablas Creek \$55

**2009 Paso Robles Esprit de Beaucastel** "Grown on the calcareous clay hillsides of this estate in western Paso Robles, Esprit is built on mourvedre, blended with grenache, syrah and counoise. Spring frosts and three years of drought reduced the crop by 30 percent, the vintage yielding fruit that feels concentrated, healthy and cool with wild strawberry and dark red berry freshness. Tannins keep it focused along a chalk line of flavor, expanding into layers of spice and fruit in the middle, then tightening again into a clean finish. Decant it for spit-roasted lamb."